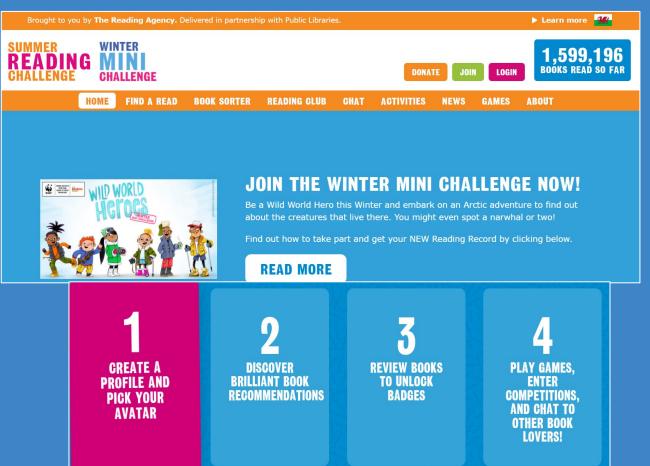

### Wintermini.org.uk

Log onto the website and create your profile - if you've already completed the Summer reading challenge you won't need to.

## Reading Record

Download a record from the website or pop into your nearest library. Add 3 books to unlock your rewards. You can rate each book out of 5.

| Title:                         | We have lots of exciting activities and games to keep you busy this winter at wintermini.org.uk                                                                                                           |
|--------------------------------|-----------------------------------------------------------------------------------------------------------------------------------------------------------------------------------------------------------|
| Title:  By:  Rate it:   Title: | Rate and review your books to unlock the new Winter Mini virtual badge and certificate Stuck for something to read? Our amazing Book Sorter has loads of ideas!  Play games and chat to other book lovers |
| Title:                         |                                                                                                                                                                                                           |